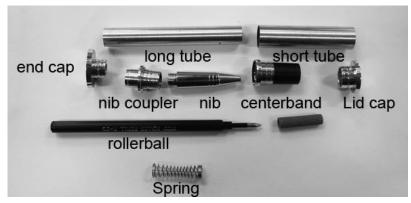

## **Assembly**

Layout the parts as shown below.

- 1. Press the Nib Coupler (might be screwed onto the centreband in the packet) onto the Long Tube then press the end cap onto the other end.
- 2. Press the Lid cap onto the short tube then press the centerband onto the other end.
- 3. Insert the Spring into the long barrel through the nib coupler then slide the rollerball into after the spring.
- 4. Screw the nib onto the Nib Coupler then screw the long and short tubes together to finish the pen.