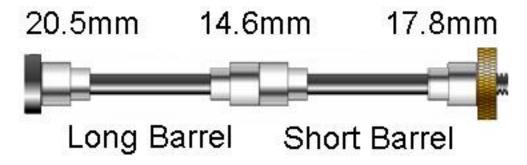

## **Turning Diameters**

Turn outside diameter of the pen blank down to dimensions above.

Please note that these dimensions are only recommendations. You should check the diameter of the kit with a set of digital callipers and work out the dimensions that you think works best for you.